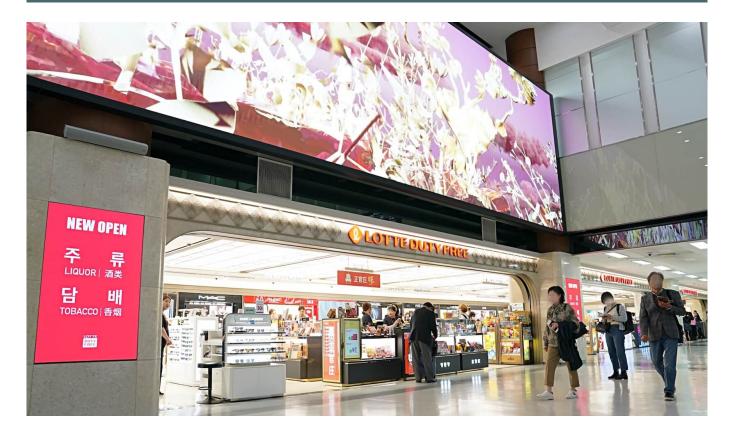

## Lotte Duty Free launches operations at Gimpo International

Lotte Duty Free has begun integrated operation of all duty-free zones at Gimpo International Airport

Lotte Duty Free has officially commenced the integrated operation of all its duty free zones at Gimpo International Airport as of April 17, marking a significant expansion in its retail offerings, especially in the liquor and tobacco categories.

This integrated operation marks a significant expansion Lotte Duty Free retail offerings, especially in the liquor and tobacco segments

To minimize customer inconvenience, a temporary store for liquor and tobacco was established on April 17, the same day the operations began. The store features a selection of premium alcoholic beverages including globally renowned whiskies such as Johnnie Walker, Ballantine's, and Royal Salute, as well as Kavalan, Balvenie, and Suntory. In addition to spirits, the store also offers a range of tobacco products from leading brands such as KT&G, Philip Morris, BAT and JTI.