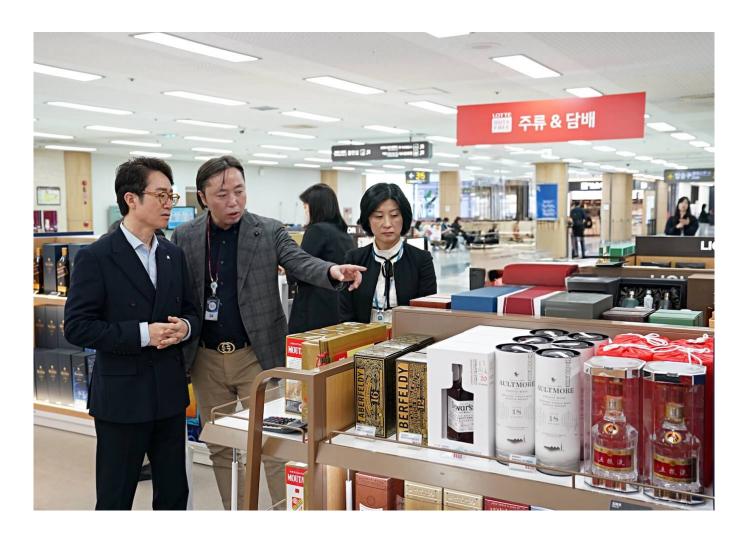

This integrated operation marks a significant expansion Lotte Duty Free retail offerings, especially in the liquor and tobacco segments

To minimize customer inconvenience, a temporary store for liquor and tobacco was established on April 17, the same day the operations began. The store features a selection of premium alcoholic beverages including globally renowned whiskies such as Johnnie Walker, Ballantine's, and Royal Salute, as well as Kavalan, Balvenie, and Suntory. In addition to spirits, the store also offers a range of tobacco products from leading brands such as KT&G, Philip Morris, BAT and JTI.

"We are dedicated to continually enhancing the customer experience at the Gimpo Airport store through distinctive promotions," said Ju-nam Kim, CEO of Lotte Duty Free. "With a future increase in international routes, including more flights to China, we plan to introduce a variety of new products and pop-up stores to enrich the shopping experience."