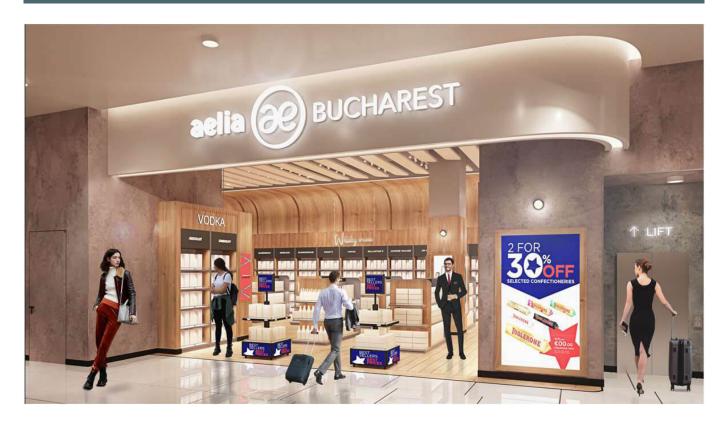

Lagardère Travel Retail has announced the opening of its first duty paid stores in Romania, after winning the tender organized last year by the Bucharest National Airport Company (CNAB).

With the new openings at Henri Coanda International Airport, Lagardère Travel Retail expands its presence and portfolio in Romania, introducing the successful Aelia brand to Romanian travelers. The Aelia concept offers an immersive, locally adapted shopping experience, personalized to passengers' profiles, needs and preferences over an international network of about 150 stores. It incorporates digital solutions and omnichannel services such as Click & Collect and Shop & Collect.

The new 2,000sq m retail offer also features the Relay brand, with travel essentials, along with the Discover concept store for souvenirs promoting local authenticity. Additionally, a new concept, created especially for this airport, will be unveiled live at the stores' inauguration.