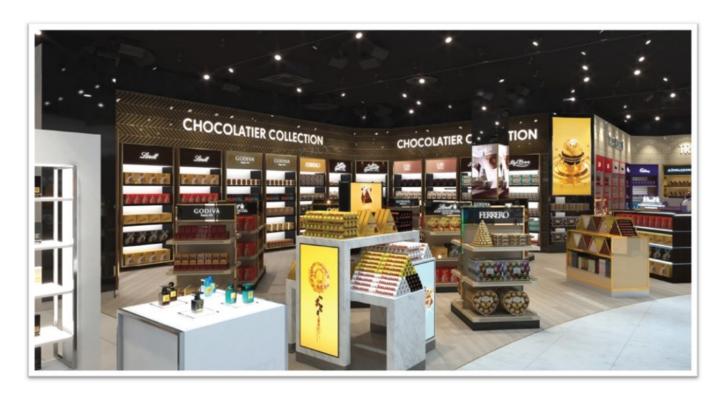

## **ARI** takes home four prestigious awards from Frontier Awards

Recognized for its confectionery concept in The Loop, T2, Dublin Airport, Aer Rianta International (ARI) had experienced success at the virtual awards ceremony

Aer Rianta International (ARI) had a successful afternoon at the virtual Frontier Awards, being honored with four prestigious awards and one highly commended.

ARI Ireland was awarded "Speciality Concept of the Year" for its confectionery concept in The Loop, T2, Dublin Airport. Upon announcing the award, Felix Barlow, Sales Director, DFNI, said: "The judges commended the level of thought that has gone into the concept, which is clearly demonstrated through an impressive result – a lot of firsts and excellent brand engagement".

The Loop, T2, Dublin Airport, was also highly commended for the "Airport Retailer of The Year" award, praising the recent launch of its impressive new confectionery and beauty spaces.

Delhi Duty Free added three awards to an already impressive collection. It won awards for the highly prestigious "Airport Retailer of the Year" and "CSR or Sustainability Initiative of the Year". Furthermore, Philip Eckles, CEO of Delhi Duty Free, was awarded "Outstanding Contribution Accolade".