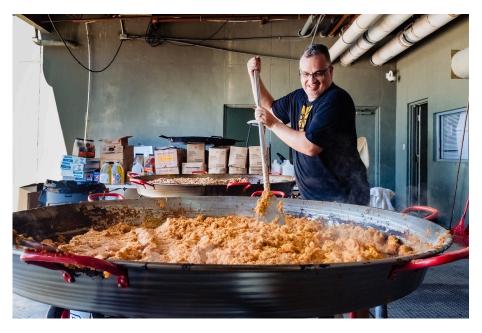

Miami-based Essence Corp has joined in the efforts to help Bahamian residents recover in the aftermath of disastrous Hurricane Dorian last week

Essence Corp has made a donation to World Central Kitchen (WCK), Inc., founded by internationally known Chef Jose Andres, who, in collaboration with local Bahamian chefs, Tim & Rebecca Tibbitts, owners of the Flying Fish GastroBar in Freeport, has set up mobile kitchens in Abaco, Grand Bahama and Nassau, to cook and prepare 20,000 meals a day and feed Bahamian residents in shelters and in damaged homes. Together, they are committed to doing whatever it takes to get food to the people who need it most, be it by boat, helicopter or plane. Donations of all sizes are what is fueling this amazing work.

The WCK aims to provide meals to the most vulnerable people in the developing world. Last year, WCK activated in response to 13 disasters — some of them natural, and some man-made. From serving children in the shelters on our border with Mexico to making deliveries by lamplight to those keeping watch over beaches in Indonesia.