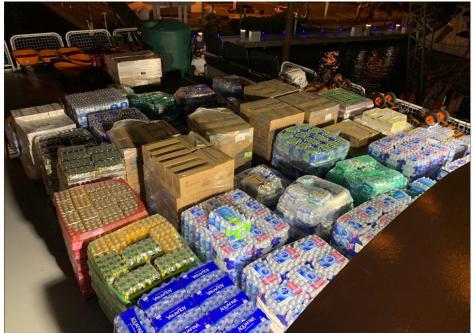

Miami-based Essence Corp has joined in the efforts to help Bahamian residents recover in the aftermath of disastrous Hurricane Dorian last week

Essence Corp has made a donation to World Central Kitchen (WCK), Inc., founded by internationally known Chef Jose Andres, who, in collaboration with local Bahamian chefs, Tim & Rebecca Tibbitts, owners of the Flying Fish GastroBar in Freeport, has set up mobile kitchens in Abaco, Grand Bahama and Nassau, to cook and prepare 20,000 meals a day and feed Bahamian residents in shelters and in damaged homes. Together, they are committed to doing whatever it takes to get food to the people who need it most, be it by boat, helicopter or plane. Donations of all sizes are what is fueling this amazing work.

The WCK aims to provide meals to the most vulnerable people in the developing world. Last year, WCK activated in response to 13 disasters — some of them natural, and some man-made. From serving children in the shelters on our border with Mexico to making deliveries by lamplight to those keeping watch over beaches in Indonesia.