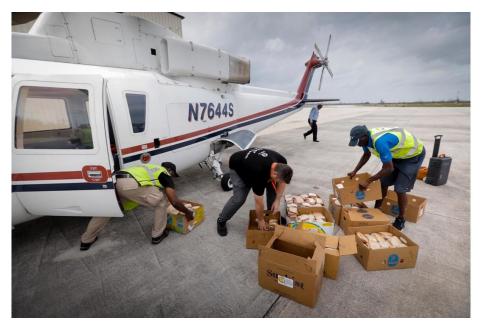

Miami-based Essence Corp has joined in the efforts to help Bahamian residents recover in the aftermath of disastrous Hurricane Dorian last week

Essence Corp has made a donation to World Central Kitchen (WCK), Inc., founded by internationally known Chef Jose Andres, who, in collaboration with local Bahamian chefs, Tim & Rebecca Tibbitts, owners of the Flying Fish GastroBar in Freeport, has set up mobile kitchens in Abaco, Grand Bahama and Nassau, to cook and prepare 20,000 meals a day and feed Bahamian residents in shelters and in damaged homes. Together, they are committed to doing whatever it takes to get food to the people who need it most, be it by boat, helicopter or plane. Donations of all sizes are what is fueling this amazing work.

The WCK aims to provide meals to the most vulnerable people in the developing world. Last year, WCK activated in response to 13 disasters — some of them natural, and some man-made. From serving children in the shelters on our border with Mexico to making deliveries by lamplight to those keeping watch over beaches in Indonesia.