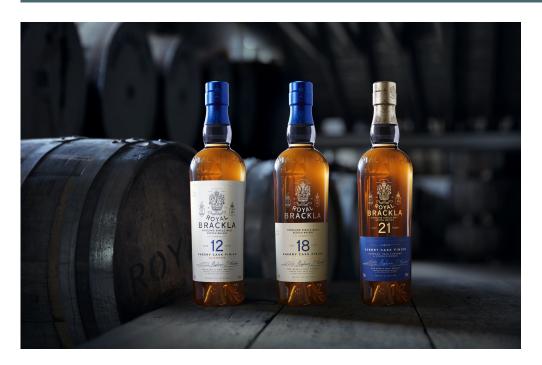

## Royal Brackla uses history to build a future

Royal Brackla consists of Royal Brackla 12YO finished in Oloroso sherry casks, Royal Brackla 18YO finished in Palo Cortado sherry casks and Royal Brackla 21YO finished in Oloroso, Palo Cortado and Pedro Ximinez sherry casks

The new range of Royal Brackla consists of Royal Brackla 12YO finished in Oloroso sherry casks, Royal Brackla 18YO finished in Palo Cortado sherry casks and Royal Brackla 21YO finished in Oloroso, Palo Cortado and Pedro Ximinez sherry casks.