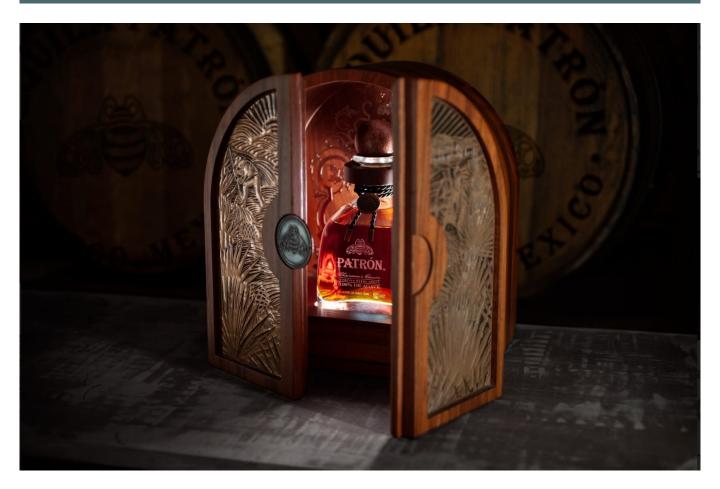

## Patrón and BlockBar partner on NFT release

Patrón Chairman's Reserve is housed inside a dome constructed of dark, polished hardwood, hammered metal and luxurious engraving and inlays. The artwork is inspired by the Jalisco highlands, the Patrón Hacienda and agave fields

The physical bottle is stored in the BlockBar secure facility in Singapore with 24/7 security, motion sensors, and temperature control.

Made of 100% Extra Añejo, this complex yet delicate tequila is so rare that it will never be replicated again. Chairman's Reserve is aged to its full potential in a combination of Sauternes (80%) barrels and barrels made from both French Limousin and New American Oak. Once bottled, it is packaged in a dome-shaped box constructed of dark, polished hardwood, hammered metal and luxurious engraving

| and inlays. The artwork is inspired by the Jalisco highlands, the Patrón Hacienda a front-opening double doors feature laser-cut panels that allow light to illuminate t | and agave fields,<br>he liquid inside. | and |
|--------------------------------------------------------------------------------------------------------------------------------------------------------------------------|----------------------------------------|-----|
|                                                                                                                                                                          |                                        |     |
|                                                                                                                                                                          |                                        |     |
|                                                                                                                                                                          |                                        |     |
|                                                                                                                                                                          |                                        |     |
|                                                                                                                                                                          |                                        |     |
|                                                                                                                                                                          |                                        |     |
|                                                                                                                                                                          |                                        |     |
|                                                                                                                                                                          |                                        |     |
|                                                                                                                                                                          |                                        |     |
|                                                                                                                                                                          |                                        |     |
|                                                                                                                                                                          |                                        |     |
|                                                                                                                                                                          |                                        |     |
|                                                                                                                                                                          |                                        |     |
|                                                                                                                                                                          |                                        |     |
|                                                                                                                                                                          |                                        |     |
|                                                                                                                                                                          |                                        |     |
|                                                                                                                                                                          |                                        |     |
|                                                                                                                                                                          |                                        |     |