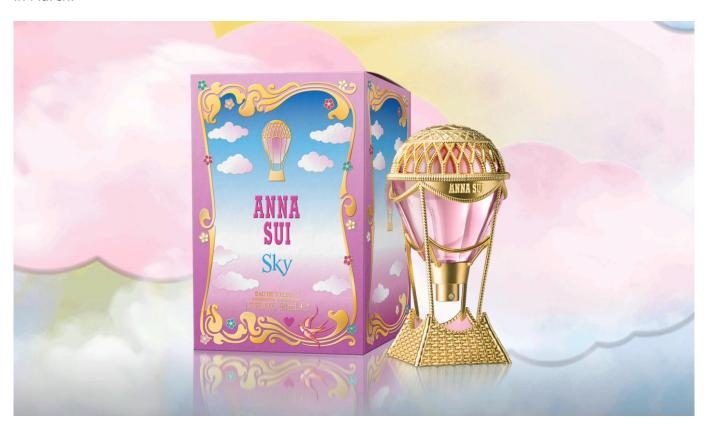

## **Anna Sui launches new fragrance SKY**

Inter Parfums has announced the launch of SKY, the newest fragrance from Anna Sui, which launched in March.

The imaginative bottle design of Anna Sui's SKY looks like a hot air balloon, with atomizer incorporated into the design

Hot air balloons and clouds are the imagery associated with the new fragrance, and the Anna Sui SKY bottle looks like a hot air balloon, featuring a delicate gold metal gilded cage and basket with soft pick juice inside the "balloon." The atomizer is integrated as part of the design.

The outer packaging features pearly pink shades, with a floating gold foil hot air balloon accented with a scroll pattern and adorned with a sprinkling of pink, blue and white flowers.

The ad campaign was shot by legendary photographer and longtime friend of Anna Sui, Steven Meisel, and features "It girl" Lily Nova