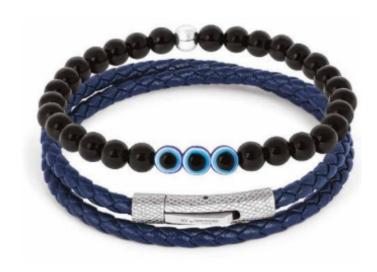

The brand's ready-to-wear Evil Eye bracelet stack includes a blue double-wrap leather design finished with a stainless-steel diamond patterned clasp and paired with a 6mm round beaded black agate bracelet bearing three central evil eye resin beads.