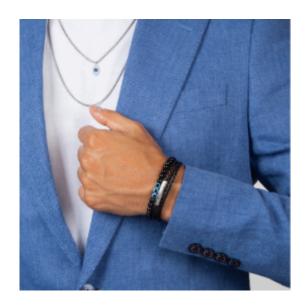

## Tateossian celebrates listing with Singapore Airlines' KrisShop

Tateossian's Evil Eye bracelet is now featured on KrisShop

London-based Tateossian has secured a listing with Singapore Airlines' KrisShop, commencing this month.

The brand's ready-to-wear Evil Eye bracelet stack includes a blue double-wrap leather design finished with a stainless-steel diamond patterned clasp and paired with a 6mm round beaded black agate bracelet bearing three central evil eye resin beads.