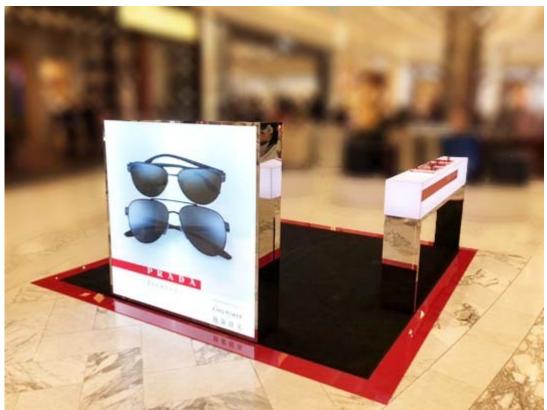

The launch is supported by dedicated in-store activations, which are taking place at King Power's airport and downtown stores throughout Thailand until the end of February, including a dedicated concourse outpost at King Power Phuket and King Power Srivaree.

Clean lines and open space are central to the pop-up design, allowing travelers the freedom to try on the glasses.

Pichai Pitakchaisuk, Executive Vice President of Group Merchandising at King Power International Co Ltd, said: "It is with great pleasure that, for the first time, we partner with Luxottica Group to launch King Power's very own exclusive sunglasses models from Prada Linea Rossa. "At King Power, we are focused on presenting unique and differentiated product offers that are brought to life in exciting launch activations, to emphasize the magic of our retail experience and build our reputation as the must-visit shopping destination for visitors to the Kingdom of Thailand."