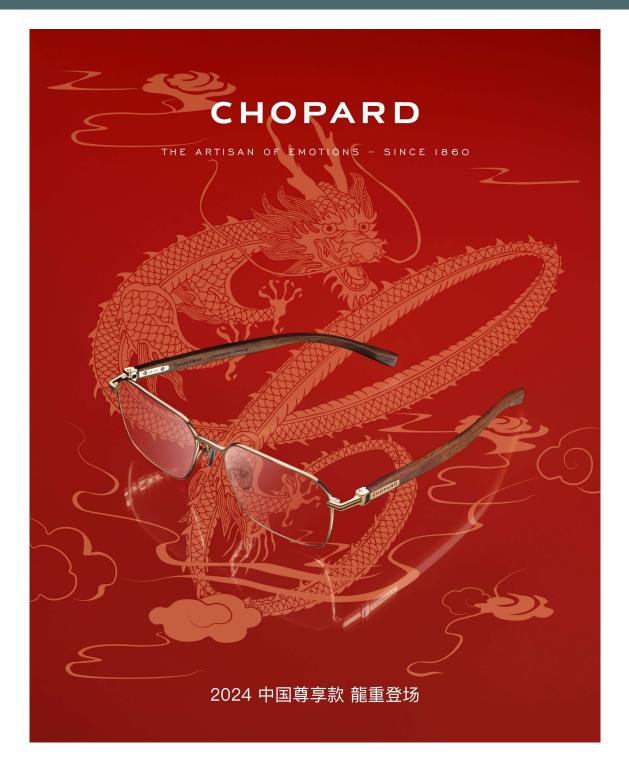

## Chopard celebrates Year of the Dragon with exclusive collection

Chopard marks the Year of the Dragon with an exclusive design

Chopard has unveiled a Year of the Dragon Exclusive Eyewear Collection in collaboration with De Rigo.

The collection features one pair of glasses for men and one pair for women, with only the menswear frame available in travel retail.

The Men's Model (Model: VCHL38J) takes inspiration from the elegance of Chopard's L.U.C timepieces. Crafted with natural buffalo horn and precious wood, the glasses embody a classic and enduring style and feature a titanium front. The glasses are presented in a wooden gift box crafted with traditional mortise and tenon craftsmanship to offer a bespoke touch.